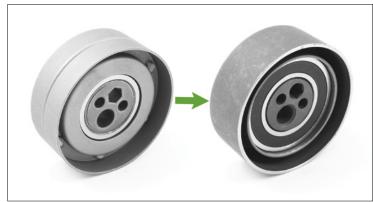

531 0103 20

OE number: 078 109 243 C

078 109 243 K

Figure 1: Previous design (left) and new design (right)

As part of our continuous efforts to improve our products, modifications have been made to the tensioning pulleys with part number 531 0084 20 and 531 0103 20.

This Service Information sheet shows the visual features of the previous version (Figure 1 left) and the new version (Figure 1 right).

During the transition period, we may have mixed stocks of the old and new types.